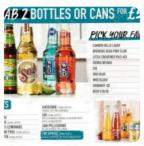

# **O'neill's In Ilford Menu**

https://menuweb.menu

109 Station Road, Ilford I-IG1 4DW, United Kingdom, ILFORD (+44)2085146343 - https://www.oneills.co.uk/national-search/london/ilford









A comprehensive <u>menu</u> of O'neill's In Ilford from ILFORD covering all **17** menus and drinks can be found here on the card.

# O'neill's In Ilford Menu

### Appetizer

POKE BOWL

#### Dessert

BOOZA

#### **Mexican Dishes**

CHILLI SAUCE

## **Mexican-American Food**

EMPANADAS

# **Restaurant Category**

BAR

## Drinks

DRINKS

# O'neill's In Ilford

109 Station Road, Ilford I-IG1 4DW, United Kingdom, ILFORD

#### **Opening Hours:**

Monday 12:00-15:00 Tuesday 12:00-23:00 Wednesday 12:00-23:00 Thursday 12:00-23:00 Friday 12:00-02:00 Saturday 12:00-02:00 Sunday 12:00-00:00



Made with menuweb.menu

#### BEER

Ingredients Used

PORK MEAT

CHEESE

### These Types Of Dishes Are Being Served

BURGER MEAT CHICKEN SALAD PIZZA TAPAI FISH