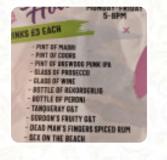

# **O'neill's In Ilford Menu**

https://menuweb.menu

109 Station Road, Ilford I-IG1 4DW, United Kingdom, ILFORD (+44)2085146343 - https://www.oneills.co.uk/national-search/london/ilford









A comprehensive <u>menu</u> of O'neill's In Ilford from ILFORD covering all **17** menus and drinks can be found here on the card.

# O'neill's In Ilford Menu

### Appetizer

POKE BOWL

#### Dessert

BOOZA

#### **Mexican Dishes**

CHILLI SAUCE

## **Mexican-American Food**

EMPANADAS

# **Restaurant Category**

BAR

## Drinks

DRINKS

# O'neill's In Ilford

109 Station Road, Ilford I-IG1 4DW, United Kingdom, ILFORD

#### **Opening Hours:**

Monday 12:00-15:00 Tuesday 12:00-23:00 Wednesday 12:00-23:00 Thursday 12:00-23:00 Friday 12:00-02:00 Saturday 12:00-02:00 Sunday 12:00-00:00



Made with menuweb.menu

#### BEER

Ingredients Used

PORK MEAT

CHEESE

### These Types Of Dishes Are Being Served

BURGER MEAT CHICKEN SALAD PIZZA TAPAI FISH