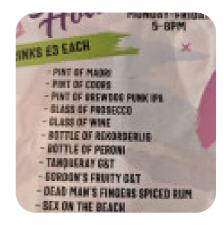

# **O'neill's In Ilford Menu**

https://menuweb.menu

109 Station Road, Ilford I-IG1 4DW, United Kingdom, ILFORD (+44)2085146343 - https://www.oneills.co.uk/national-search/london/ilford









A comprehensive <u>menu</u> of O'neill's In Ilford from ILFORD covering all **17** menus and drinks can be found here on the card.

# O'neill's In Ilford Menu

### Appetizer

POKE BOWL

#### Dessert

BOOZA

#### **Mexican Dishes**

CHILLI SAUCE

## **Mexican-American Food**

EMPANADAS

# **Restaurant Category**

BAR

## Drinks

DRINKS

# O'neill's In Ilford

109 Station Road, Ilford I-IG1 4DW, United Kingdom, ILFORD

#### **Opening Hours:**

Monday 12:00-15:00 Tuesday 12:00-23:00 Wednesday 12:00-23:00 Thursday 12:00-23:00 Friday 12:00-02:00 Saturday 12:00-02:00 Sunday 12:00-00:00



Made with menuweb.menu

#### BEER

Ingredients Used

PORK MEAT

CHEESE

### These Types Of Dishes Are Being Served

BURGER MEAT CHICKEN SALAD PIZZA TAPAI FISH