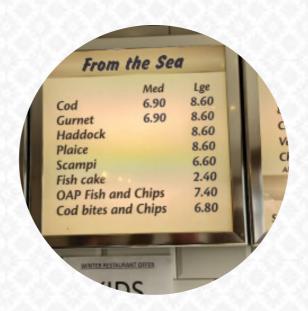

## Crispin's Fish Menu

Non Alcoholic Drinks

**WATER** 

**Side Dishes** 

**POTATO CHIPS** 

Starters & Salads

**POTATO CHIPS** 

**Mexican-American Food** 

**EMPANADAS** 

**Restaurant Category** 

**VEGETARIAN** 

**Fish Dishes** 

**FISH AND CHIPS** 

**FISH & CHIPS** 

**Hot Drinks** 

**COFFEE** 

**TEA** 

These Types Of Dishes Are Being Served

**FISH** 

**TUNA STEAK** 

Ingredients Used

SEAFOOD
CHOCOLATE
HADDOCK

PEAS SAUSAGE