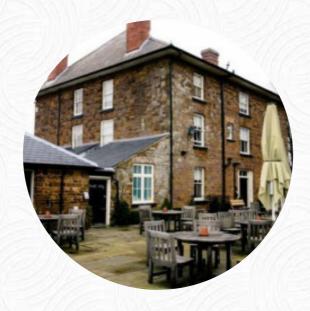

## The Swan At Lamport Menu

https://menuweb.menu
Harborough Road, Daventry, United Kingdom
+441604686555 - http://www.theswanatlamport.co.uk/lamport-swan-home.html

Here you can find the <u>menu</u> of The Swan At Lamport in Daventry. At the moment, there are 16 courses and drinks on the card. The Swan at Lamport, located in the beautiful Northamptonshire countryside, offers a traditional country pub-grill experience with delicious food in a stunning setting. Our inviting terrace, cozy lounge, and modern dining room cater to any occasion. From a variety of steak cuts and chops to burgers and favorites like pan-fried duck breast and pan-seared fillet of seabass, our Steak, Chops and More Menu has something for everyone. Just a short distance from the A14 to Kettering, The Swan at Lamport is easily accessible and definitely worth a visit. Be sure to check out our 2 for £16.95 menu for great food at a great price. Why not make a reservation now and discover The Swan at Lamport for yourself?