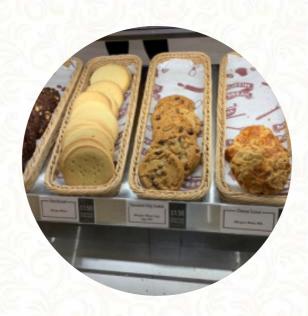

# Muffin Break Menu

https://menuweb.menu 19 Newland Walk, Northampton, United Kingdom +441604239053 - http://www.muffinbreak.co.uk









# Muffin Break Menu



#### Salads

**CHICKEN SALAD** 

#### **Hot Drinks**

**COFFEE** 

## Coffee

**MOCHA** 

#### **Hot Drink**

**HOT CHOCOLATE** 

#### Milkshakes

**MILK SHAKES** 

**MILKSHAKE** 

### Restaurant Category

**VEGAN** 

**GLUTEN FREE** 

## These Types Of Dishes Are Being Served

**CHICKEN** 

**WRAP** 

**CHICKEN WRAP** 

#### **Dessert**



MUFFINS COOKIE

**BLUEBERRY MUFFIN** 

**BLUEBERRY PIE** 

### **Ingredients Used**

**BANANA** 

**RASPBERRY** 

**MILK** 

**CARAMEL** 

**CHOCOLATE** 

# Muffin Break

19 Newland Walk, Northampton, United Kingdom

**Opening Hours:** 

違gallery image

Made with menuweb.menu