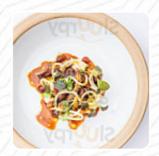

# These Types Of Dishes Are Being Served

**FISH** 

**BREAD** 

**TOSTADAS** 

ICE CREAM LAMB SALAD

### **Ingredients Used**

EGG BEEF SCALLOPS

**PORK MEAT** 

**CHEESE** 

**DUCK** 

**HALIBUT** 

**CHOCOLATE** 

**SEAFOOD** 