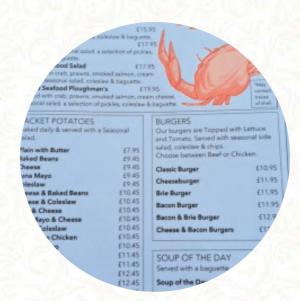

## Old World Tea Gardens Menu

**Desserts** 

**CHOCOLATE CAKE** 

Sandwiches

**CLUB SANDWICH** 

**Drinks** 

**DRINKS** 

Fish

**SMOKED SALMON** 

Dessert

**WAFFLE** 

Kids Meal

**KIDS MEAL** 

**Bread** 

**BAGUETTE** 

**Egg Dishes** 

**OMELETTE** 

**Hot Drinks** 

**TEA** 

**COFFEE** 

Ingredients Used

**CHEESE** 

**CHOCOLATE** 

**PRAWNS** 

**MILK** 

These Types Of Dishes Are Being Served

**PANINI** 

**BURGER** 

**SALAD** 

**ICE CREAM** 