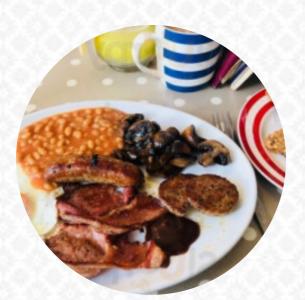

## The Lifebuoy Cafe Menu

https://menuweb.menu 8 Lostwithiel Street, Fowey I-PL23 1BD, United Kingdom, FOWEY +447715075869



A comprehensive <u>menu</u> of The Lifebuoy Cafe from FOWEY covering all **18** menus and drinks can be found here on the menu.

# The Lifebuoy Cafe Menu

#### Entrées

CRAB CAKE

#### Sandwiches

CLUB SANDWICH

#### Seafood

CRAB CAKES

## Side Dishes

BAKED BEANS

#### Drinks

DRINKS

#### Bread

BAGEL

#### **Condiments And Sauces**

HUMMUS

## The Lifebuoy Cafe

8 Lostwithiel Street, Fowey I-PL23 1BD, United Kingdom, FOWEY

**Opening Hours:** 

Monday 09:00-16:00 Tuesday 09:00-16:00 Wednesday 09:00-16:00 Thursday 09:00-16:00 Friday 09:00-16:00 Saturday 09:00-16:00

Made with menuweb.menu

# Hot Drinks

#### These Types Of Dishes Are Being Served

TOSTADAS