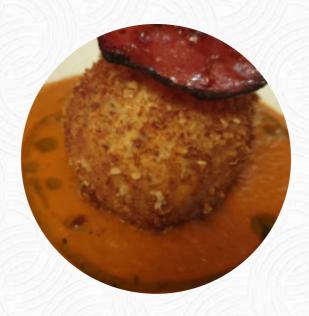

#### **Fish Dishes**

**FISH & CHIPS** 

# These Types Of Dishes Are Being Served

SALAD TOSTADAS MUSSELS

**PASTA** 

**BURGER** 

**LAMB** 

**FISH** 

**ROAST BEEF** 

**TUNA STEAK** 