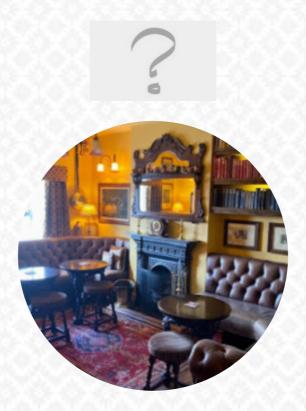

### **Dog And Partridge Menu**

<u>https://menuweb.menu</u> Straight Mile, Cannock I-WV10 7DW, United Kingdom +441902276756 - https://www.facebook.com/TheDogPackmoor/



On this homepage, you can find the **complete** <u>menu</u> of Dog And Partridge from Cannock. Currently, there are **18** dishes and drinks available.

# **Dog And Partridge Menu**



#### Starters & Salads

POTATO CHIPS

**Hot Drinks** 

TEA

### **Restaurant Category**

BAR

#### Drinks

BEER

DRINKS

#### Dessert

BOOZA

STICKY TOFFEE PUDDING

### **Ingredients Used**

PORK MEAT CHILI BEEF SALMON

#### These Types Of Dishes Are Being Served

MEAT LAMB BURGER DESSERTS SALAD FISH TAPAI

## **Dog And Partridge**

Straight Mile, Cannock I-WV10 7DW, United Kingdom

#### **Opening Hours:**

Monday 12:00-22:30 Tuesday 12: