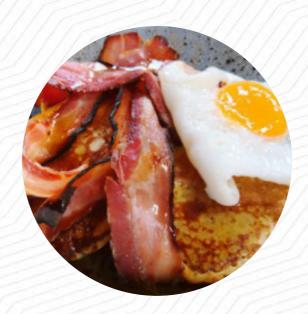

# These Types Of Dishes Are Being Served

**SALAD** 

**MEAT** 

**BURGER** 

**FISH** 

**LOBSTER** 