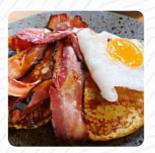

# These Types Of Dishes Are Being Served

**SALAD** 

**MEAT** 

**BURGER** 

**FISH** 

**LOBSTER** 