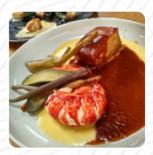

# These Types Of Dishes Are Being Served

**SALAD** 

**MEAT** 

**BURGER** 

**FISH** 

**LOBSTER** 