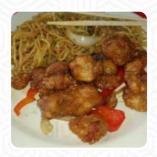

## **Mixed Specialties**

**KEBAB** 

# These Types Of Dishes Are Being Served

MEAT
PANINI
BREAD

CHICKEN

**SALAD** 

**LAMB CHOPS** 

**LAMB** 

**FISH** 