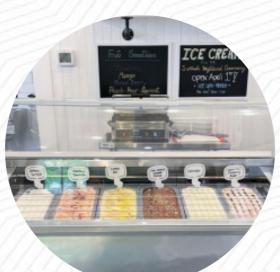

These Types Of Dishes Are Being Served

**TUNA STEAK** 

**PANINI** 

**ICE CREAM** 

Ingredients Used

**CHEESE** 

**CHOCOLATE** 

**EGG** 