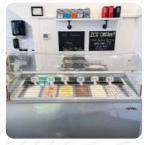

These Types Of Dishes Are Being Served

**TUNA STEAK** 

**PANINI** 

**ICE CREAM** 

Ingredients Used

**CHEESE** 

**CHOCOLATE** 

**EGG** 