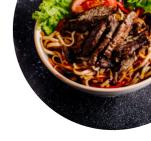

## These Types Of Dishes Are Being Served

**BURGER** 

**FISH** 

**SALAD** 

**CHICKEN** 

**LAMB** 