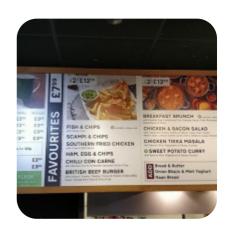

r Terrace, Cheltenham I-GL50 1US, United Kingdom







## Fresh Food Cafe Menu



#### Salads

**HALLOUMI SALAD** 

#### **Starters & Salads**

**POTATO CHIPS** 

#### **Fish**

**SMOKED SALMON** 

#### **Mexican Dishes**

**CHILLI SAUCE** 

### **Hot Drinks**

**COFFEE** 

#### **Bread**

**BAGEL** 

## **Egg Dishes**

**OMELETTE** 

## **Restaurant Category**

**VEGAN** 

**GLUTEN FREE** 

**VEGETARIAN** 

## **Ingredients Used**

**PORK MEAT** 

**BACON** 

**CHEESE** 

**SALMON** 

# These Types Of Dishes Are Being Served



SOUP

## **Fresh Food Cafe**

M1, Northampton I-NN4 9QY, United Kingdom

#### **Opening Hours:**

Monday 08:30-15:30 Tuesday 08:30-15:30 Wednesday 08:30-15:30 Thursday 08:30-15:30 Friday 08:30-15:30 Saturday 08:30-15:30 Sunday 08:30-15:30

Made with menuweb.menu