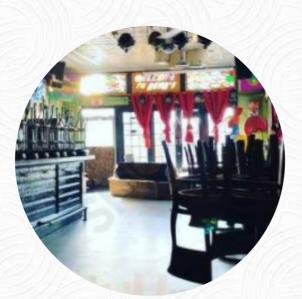

## **Bear's Menu**

<u>https://menuweb.menu</u> 1401 Fairfield Avenue, Shreveport, 71101, United States Of America +13186064267 - https://www.bearsfairfield.com/

Here you can find the <u>menu</u> of Bear's in Shreveport. At the moment, there are **18** courses and drinks on the menu.