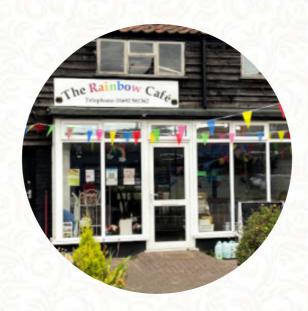

## The Rainbow Cafe Menu

https://menuweb.menu 157 High Street, North Norfolk, United Kingdom +447881446225,+441692581362

A comprehensive menu of The Rainbow Cafe from North Norfolk covering all 18 courses and drinks can be found here on the card. Nestled on Stalham High Street, the Rainbow Cafe offers a mixed dining experience that captures the charm of a small-town eatery. Diners rave about the well-cooked breakfasts, featuring standout sausages and flavorful full English options. The friendly atmosphere is complemented by outdoor seating and reasonable prices. However, some have noted inconsistencies in food quality and cleanliness, with room for improvement in service and staff demeanor. Nonetheless, the cafe has received high marks for its cleanliness and quick service, making it a popular choice for both locals and visitors, especially during sunny mornings along the beautiful Norfolk Broads.