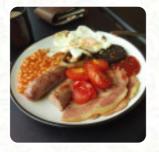

## The Rainbow Cafe Menu

https://menuweb.menu 157 High Street, North Norfolk, United Kingdom +447881446225,+441692581362

A comprehensive menu of The Rainbow Cafe from North Norfolk covering all 18 courses and drinks can be found here on the card. Nestled on Stalham High Street, the Rainbow Cafe offers a mixed dining experience that captures the charm of a small-town eatery. Diners rave about the well-cooked breakfasts, featuring standout sausages and flavorful full English options. The friendly atmosphere is complemented by outdoor seating and reasonable prices. However, some have noted inconsistencies in food quality and cleanliness, with room for improvement in service and staff demeanor. Nonetheless, the cafe has received high marks for its cleanliness and quick service, making it a popular choice for both locals and visitors, especially during sunny mornings along the beautiful Norfolk Broads.