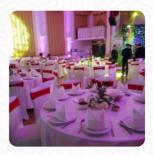

## The Palace Venue Menu

https://menuweb.menu 35 Station Road, Rushmoor, United Kingdom +441252345777 - http://thepalacealdershot.com

On this site, you can find the **complete** menu of **The Palace Venue** from Rushmoor. Currently, there are **16** meals and drinks up for grabs. The Palace Restaurant in Aldershot offers an exquisite blend of Indian and Nepalese cuisine, voted as one of the best in town. The interior of the restaurant, housed in a stunning venue built in 1912, features a grand foyer, a staircase, and a beautifully decorated auditorium with a balcony and a large dance floor. With a capacity of up to 350 guests, the spacious function room is ideal for any celebration or event, from intimate parties to grand gatherings.