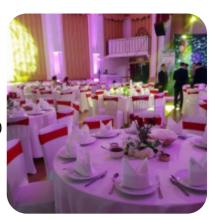

## The Palace Venue Menu

https://menuweb.menu 35 Station Road, Rushmoor, United Kingdom +441252345777 - http://thepalacealdershot.com

On this site, you can find the **complete** menu of **The Palace Venue** from Rushmoor. Currently, there are **16** meals and drinks up for grabs. The Palace Restaurant in Aldershot offers an exquisite blend of Indian and Nepalese cuisine, voted as one of the best in town. The interior of the restaurant, housed in a stunning venue built in 1912, features a grand foyer, a staircase, and a beautifully decorated auditorium with a balcony and a large dance floor. With a capacity of up to 350 guests, the spacious function room is ideal for any celebration or event, from intimate parties to grand gatherings.