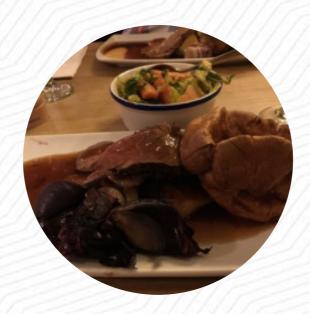

## The Knaphill Cafe Menu

https://menuweb.menu Anchor Hill, Woking, United Kingdom +441438598498

Here you can find the <u>menu</u> of The Knaphill Cafe in Woking. At the moment, there are **18** courses and drinks on the card. Knaphill Café, a popular spot, offers an extensive breakfast menu and a welcoming atmosphere, although experiences can vary greatly. While some patrons praise its generous portions and decent food quality at reasonable prices, others have reported significant service issues, including unwelcoming staff interactions and incorrect orders. Complaints about food quality, such as stale bread and improper cooking, have tarnished its reputation. Despite a clean environment, the café's inconsistent service and mixed reviews on food cleanliness and preparation suggest potential diners consider their options carefully before visiting.