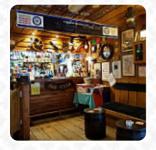

## **Admiral Benbow Menu**

https://menuweb.menu 1 Sandy Ln, East Lindsey, United Kingdom +441754871847 - http://www.admiralbenbowbeachbar.co.uk

A comprehensive menu of Admiral Benbow from East Lindsey covering all 17 dishes and drinks can be found here on the menu. Nestled along the beach, this charming pub has quickly become a favorite destination for locals and visitors alike. Once a converted public convenience, it boasts a quirky interior and an enchanting outdoor seating area shaped like a boat. Guests can enjoy a great selection of drinks, including a noteworthy gin menu and a fine choice of cask ales, all complemented by complimentary bar snacks. Dog-friendly policies enhance its appeal, making it a welcoming stop for pet owners. While the establishment prioritizes ambiance and beverage quality, it's essential to note there is no full food service, just snacks.