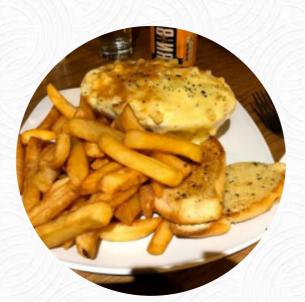

### Sandwiches

**CHICKEN BURGER** 

### These Types Of Dishes Are Being Served

CHICKEN TUNA STEAK FISH BURGER SOUP BREAD