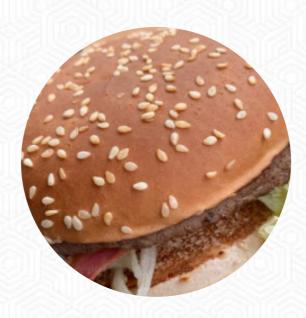

# Mcdonald's Menu

https://menuweb.menu United Kingdom, Forest Heath +441638715041 - https://www.mcdonalds.com/gb/en-gb.html? cid=RF:YEXT:GMB:8261464:Clicks:DIRSYN:









## Mcdonald's Menu



#### Non Alcoholic Drinks

**WATER** 

## Burger

**BIG MAC** 

#### **Drinks**

**DRINKS** 

#### **Dessert**

COOKIE

#### **Hot Drinks**

COFFEE

#### Milk Shakes

**MILK SHAKE** 

#### **Hot Drink**

**HOT CHOCOLATE** 

# These Types Of Dishes Are Being Served

**CHICKEN** 

**BURGER** 

## **Ingredients Used**

**CHEESE** 

**CHOCOLATE** 

**BACON** 

**LETTUCE** 

**CARAMEL** 

**MILK** 

### Uncategorized

FLAT WHITEA DOUBLE SHOT OF ESPRESSO BLENDED WITH STEAMED AND SLIGHTLY FROTHED ORGANIC MILK.

LATTETAKE A DOUBLE SHOT OF ARABICA BEAN ESPRESSO AND MIX IT WITH ORGANIC, SEMI-SKIMMED MIL