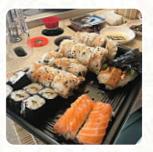

## Yo! Sushi Sedley Place Menu

https://menuweb.menu 15 Woodstock Street, City of London,Westminster, United Kingdom +442076290051

A comprehensive menu of Yo! Sushi Sedley Place from City of London, Westminster covering all 16 menus and drinks can be found here on the card. We specialize in fresh, flavorful, authentic Japanese cuisine, with our renowned sushi leading the way. In addition to our sushi, we offer a delicious selection of hot street food options, ranging from traditional favorites to creative fusion dishes. Our dishes are bursting with rich, aromatic flavors and made with all natural ingredients.

**RICE** 

Sushi

**CALIFORNIA ROLL** 

**Drinks** 

**DRINKS** 

**Noodle** 

**RAMEN** 

**Japanese Specialties** 