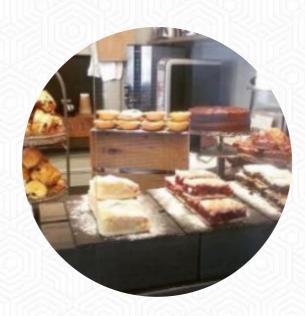

# Waterhead Coffee Shop Menu

https://menuweb.menu

Borrans Road, Ambleside LA22 0EY, United Kingdom, South Lakeland
+441539432038 - https://www.facebook.com/Waterheadcoffee/

Here you can find the menu of Waterhead Coffee Shop in South Lakeland. At the moment, there are 19 menus and drinks on the menu. We are a cozy family-owned coffee shop located on the north shore of Lake Windermere. Our specialty is our Blueberry scones with blueberry jam and fresh cream, along with a variety of other delicious homemade baked goods. Our menu also includes paninis, homemade soups, freshly filled ciabatta rolls, and an assortment of homemade cakes. Additionally, we offer decadent chocolate-dipped ice cream as a sweet treat. Please note that we are a seasonal business and typically close for the month of January. Our winter hours are usually from 10am to 4pm.

#### **Dessert**

**BLUEBERRY PIE** 

**CHOCOLATE BROWNIE** 

**BROWNIE** 

**APPLE PIE** 