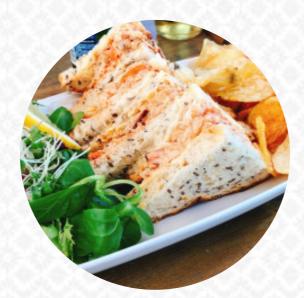

# These Types Of Dishes Are Being Served

PANINI
CHICKEN
TURKEY

**FISH** 

**MUSSELS** 

**SALAD** 

**LAMB** 