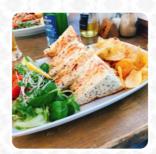

# These Types Of Dishes Are Being Served

PANINI
CHICKEN
TURKEY

**FISH** 

**MUSSELS** 

**SALAD** 

**LAMB** 