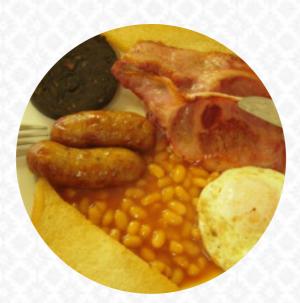

# Pop In Cafe Menu

<u>https://menuweb.menu</u> 12 Market Place, East Lindsey, United Kingdom +441507522227

Here you can find the <u>menu</u> of Pop In Cafe in East Lindsey. At the moment, there are 23 meals and drinks on the card. Located on the square, this café is bustling on market days. Serving up affordable food from a basic English breakfast to comforting classics like liver and onions, the café provides a warm and friendly atmosphere. While the décor may be basic, the generous portions and hot, tasty dishes satisfy customers looking for traditional, greasy spoon fare. With the added bonus of once providing free beverages to Poppy Sellers during Remembrance Day, this community-minded spot offers straightforward, honest food at budget-friendly prices. Whether stopping in for a quick cuppa or a satisfying meal, this café is a top choice in Horncastle.

# Ingredients Used

BACON SAUSAGE MUSHROOMS

BEANS CHEESE PEAS ONION EGG