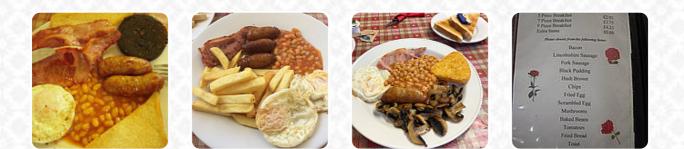

# Pop In Cafe Menu

<u>https://menuweb.menu</u> 12 Market Place, East Lindsey, United Kingdom +441507522227

Here you can find the <u>menu</u> of Pop In Cafe in East Lindsey. At the moment, there are 23 meals and drinks on the card. Located on the square, this café is bustling on market days. Serving up affordable food from a basic English breakfast to comforting classics like liver and onions, the café provides a warm and friendly atmosphere. While the décor may be basic, the generous portions and hot, tasty dishes satisfy customers looking for traditional, greasy spoon fare. With the added bonus of once providing free beverages to Poppy Sellers during Remembrance Day, this community-minded spot offers straightforward, honest food at budget-friendly prices. Whether stopping in for a quick cuppa or a satisfying meal, this café is a top choice in Horncastle.

# Ingredients Used

BACON SAUSAGE MUSHROOMS

BEANS CHEESE PEAS ONION EGG