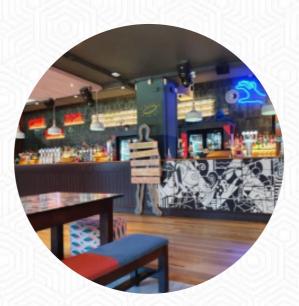

On this webpage, you can find the **complete <u>menu</u> of The Beehive** from Sheffield. Currently, there are **22** meals and drinks up for grabs. The Beehive offers a lively atmosphere with a fantastic menu of pub classics, topnotch drinks, and coverage of all major sporting events from BT Sky Sports. With the best sports table service in Sheffield, it is the perfect spot for those looking for a vibrant local favorite.