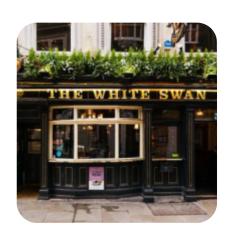

## The White Swan Menu

https://menuweb.menu
108 Fetter Ln (1st floor), City of London EC4A 1ES, United Kingdom
+442072429696,+442030771129 https://www.nicholsonspubs.co.uk/thewhiteswanlondon/

A comprehensive menu of The White Swan from London covering all 18 dishes and drinks can be found here on the food list. The White Swan is located in London close to Strand, Soho, and Holborn. This traditional pub stands out for its unique character and offers an eclectic selection of real ales and quality pub food. Guests can expect to receive famous British hospitality when they visit. Wheelchair access is available for the ground floor bar, with disabled toilet facilities located at the rear.

# The White Swan

108 Fetter Ln (1st floor), City of London EC4A 1ES, United Kingdom