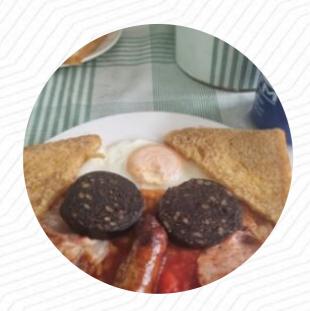

## Hilltop Cafe Menu

https://menuweb.menu
Rougham Hill, St Edmundsbury, United Kingdom
+441284753114 - https://www.facebook.com/hilltopcafebse/

A comprehensive menu of Hilltop Cafe from St Edmundsbury covering all 16 meals and drinks can be found here on the card. At this truckers' cafe, experiences vary widely among patrons. While some rave about the hearty, affordable meals and friendly service, others express disappointment with the food quality and cleanliness. Complaints highlight oily, poorly prepared dishes and unsanitary bathrooms, evoking a desire for renovation. Yet, the cafe maintains a dedicated clientele who appreciate its no-frills atmosphere and quick service. For travelers seeking a hearty meal at reasonable prices, it offers some satisfying options, but potential diners should be prepared for outdated facilities and inconsistent food quality. Overall, it's a place where needs may be met, but expectations should be tempered.