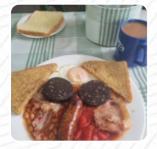

## Hilltop Cafe Menu

https://menuweb.menu
Rougham Hill, St Edmundsbury, United Kingdom
+441284753114 - https://www.facebook.com/hilltopcafebse/

A comprehensive menu of Hilltop Cafe from St Edmundsbury covering all 16 meals and drinks can be found here on the card. At this truckers' cafe, experiences vary widely among patrons. While some rave about the hearty, affordable meals and friendly service, others express disappointment with the food quality and cleanliness. Complaints highlight oily, poorly prepared dishes and unsanitary bathrooms, evoking a desire for renovation. Yet, the cafe maintains a dedicated clientele who appreciate its no-frills atmosphere and quick service. For travelers seeking a hearty meal at reasonable prices, it offers some satisfying options, but potential diners should be prepared for outdated facilities and inconsistent food quality. Overall, it's a place where needs may be met, but expectations should be tempered.