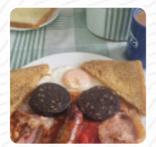

## Hilltop Cafe Menu

https://menuweb.menu
Rougham Hill, St Edmundsbury, United Kingdom
+441284753114 - https://www.facebook.com/hilltopcafebse/

A comprehensive menu of Hilltop Cafe from St Edmundsbury covering all 16 meals and drinks can be found here on the card. At this truckers' cafe, experiences vary widely among patrons. While some rave about the hearty, affordable meals and friendly service, others express disappointment with the food quality and cleanliness. Complaints highlight oily, poorly prepared dishes and unsanitary bathrooms, evoking a desire for renovation. Yet, the cafe maintains a dedicated clientele who appreciate its no-frills atmosphere and quick service. For travelers seeking a hearty meal at reasonable prices, it offers some satisfying options, but potential diners should be prepared for outdated facilities and inconsistent food quality. Overall, it's a place where needs may be met, but expectations should be tempered.