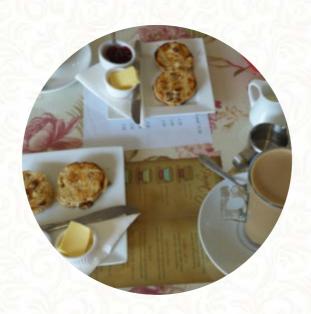

## Summit Coffee House And Bakery Menu

https://menuweb.menu 2 Market Place, Ryedale, United Kingdom +441751430033 - https://www.facebook.com/Summit-Bakery-Wholefoods-Kirkbymoorside-1091235730906474/

Here you can find the menu of Summit Coffee House And Bakery in Ryedale. At the moment, there are 16 courses and drinks on the menu. We are a family-run independent bakery that specializes in homemade breads, pastries, cakes, and scones. We also offer a selection of wholefoods and eco-friendly products, including refillable bottles. We cater to both commercial and individual customers, with the option for pre-orders and a daily selection of goods available in-store.