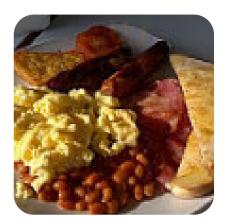

# Breakfast

PORRIDGE

#### **Ingredients Used**

SAUSAGE MILK HAM BACON AVOCADO TOMATO