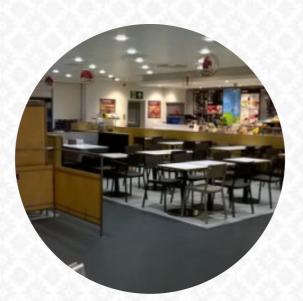

## Sainsbury`s Cafe Menu

<u>https://menuweb.menu</u> Alvechurch Highway, Redditch, United Kingdom +44152762274 - http://stores.sainsburys.co.uk/0604/redditch

Here you can find the <u>menu</u> of Sainsbury's Cafe in <u>Redditch</u>. At the moment, there are **15** courses and drinks on the menu. Sainsbury's café presents a mixed bag of experiences. While some patrons laud it for its generous portions, friendly staff, and reasonable prices—highlighting consistently tasty meals—others express serious disappointment over cleanliness and service speed. Reports of dirty tables and unwashed cutlery create a negative atmosphere, compounded by a perceived understaffing issue. Although some diners appreciate the café's cozy ambiance and efficient service, incidents of poorly prepared food, such as reheated breakfasts and raw dishes, have left others vowing never to return. Overall, the café's inconsistent quality raises concerns for both customers and management alike.