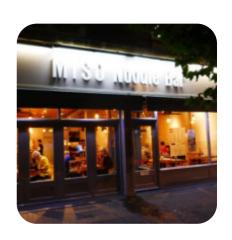

## Miso Noodle Menu

https://menuweb.menu 268/270 High Street, BROMLEY, United Kingdom +441689896808 - http://www.misonoodlebar.co.uk/

A comprehensive menu of Miso Noodle from BROMLEY covering all 18 courses and drinks can be found here on the menu. Miso Orpington presents a mixed dining experience that leaves many patrons disappointed. Reviews highlight subpar service with long wait times, particularly for dine-in customers overshadowed by takeout orders. Critical comments point to diminished portion sizes, price hikes, and unresponsive staff, contributing to guests feeling undervalued. While some diners appreciate the friendly atmosphere and generous portions during quieter visits, the overall sentiment reflects a need for improvement in both menu offerings and customer service. For now, Miso may be best suited as a takeout option rather than a go-to dining destination.

## Miso Noodle

268/270 High Street, BROMLEY, United Kingdom

**Opening Hours:** 

Sunday 11:30-23:00 Monday 11:30-23:00 Tuesday 11:30-23:00 Wednesday 11:30-23:00 Thursday 11:30-23:00 Friday 11:30-23:00 Saturday 11:30-23:00