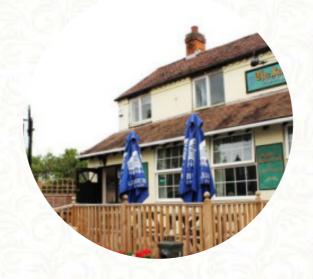

## The Railway Inn At Ripple Menu

https://menuweb.menu
Station Road, Malvern Hills, United Kingdom
+441684592225 - http://railwayinnatripple.co.uk/

On this site, you can find the **complete <u>menu</u> of The Railway Inn At Ripple** from Malvern Hills. Currently, there are **17** dishes and drinks available. Come visit our friendly local pub located between Tewkesbury and Upton upon Severn. We offer delicious homemade meals and a fantastic selection of locally sourced beer, cider, wine, and other beverages. Join us for an authentic country pub experience!.

# The Railway Inn At Ripple

Station Road, Malvern Hills, United Kingdom

**Opening Hours:** 

Sunday 12:00-23:00 Tuesday 12:00-15:00 17:30-23:00 Wednesday 12:00-15:00 17:30-23:00

Thursday 12:00-15:00 17:30-23:00 Friday 12:00-15:00 17:30-23:00 Saturday 12:00-23:00