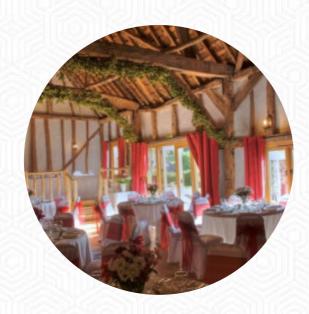

## The Crown Inn Menu

https://menuweb.menu
United Kingdom, South Oxfordshire
+441491638364 - http://www.thecrowninnpishill.co.uk

Here you can find the **menu of The Crown Inn** in South Oxfordshire. At the moment, there are **18** meals and drinks on the food list. Nestled in a picturesque setting, this restaurant captivates with its rustic charm and welcoming atmosphere. However, recent dining experiences reveal significant inconsistencies in food quality. While some patrons enjoyed expertly prepared, delicious meals and commendable service, others encountered disappointing dishes that lacked flavor and presentation, reminiscent of school cafeteria fare. The service, though friendly across the board, couldn't always compensate for culinary missteps. Despite the setbacks, the establishment remains a lovely location for special occasions, with some diners eager to return, optimistic for improved offerings next time. A blend of rustic appeal and fluctuating gastronomy awaits visitors here.