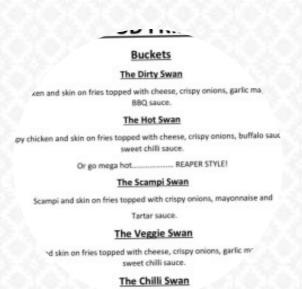

# These Types Of Dishes Are Being Served

**PIZZA** 

**MEAT** 

**ROAST BEEF** 

**CHICKEN** 

**FISH** 

**TURKEY** 

**BURGER** 