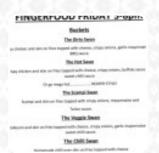

# These Types Of Dishes Are Being Served

**PIZZA** 

**MEAT** 

**ROAST BEEF** 

**CHICKEN** 

**FISH** 

**TURKEY** 

**BURGER** 