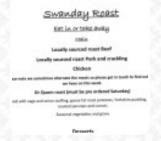

# These Types Of Dishes Are Being Served

**PIZZA** 

**MEAT** 

**ROAST BEEF** 

**CHICKEN** 

**FISH** 

**TURKEY** 

**BURGER** 