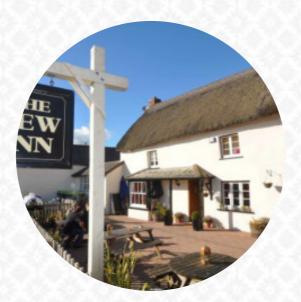

# The New Inn Menu

https://menuweb.menu Roborough, Nr Winkleigh, Torridge, United Kingdom +441805603247 - https://thenewinnroborough.co.uk/

Here you can find the <u>menu</u> of The New Inn in Torridge. At the moment, there are **18** menus and drinks on the menu. Located in the picturesque village of Roborough in England's cider country, The New Inn is a renowned destination pub celebrated for its honest and delicious food paired with local craft beers and ciders. Embracing the quality of surrounding farms and independent producers, this charming spot has been awarded CAMRA 'North Devon Cider Pub of the Year' twice in a row for its commitment to showcasing the authentic flavors of the region. The kitchen is open from Tuesday to Saturday for lunch and dinner, and on Sunday for lunch only - closed on Mondays except for bank holidays, when it reopens on Tuesday instead. For groups of 6 or more, preorders are required to ensure a fresh and flavorful meal. Indulge in the unhurried charm of The New Inn and savor the true taste of the local produce.