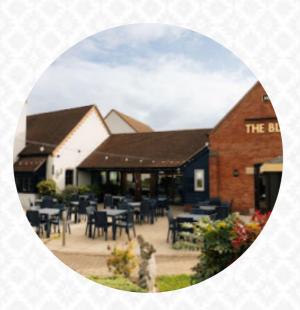

## **Bluebell Inn Menu**

<u>https://menuweb.menu</u> Manvers Way, Rotherham, United Kingdom +441709877664 - http://www.bluebellinnpubrotherham.co.uk

On this website, you can find the **complete** <u>menu</u> of Bluebell Inn from Rotherham. Currently, there are **18** menus and drinks up for grabs. The Bluebell Inn in Rotherham offers a relaxed and welcoming pub atmosphere, perfect for meeting with family, friends, or business contacts. Conveniently located just five miles from the M1, we provide free WiFi and parking. Children can enjoy our outdoor play area while adults can chat over a wellearned drink. Our bar serves a variety of drinks including real ales, wines, premium draught products, and spirits. We also offer a full range of soft drinks and a delicious pub menu with traditional classics and indulgent desserts for everyone to enjoy.

# **Bluebell Inn**

Manvers Way, Rotherham, United Kingdom

**Opening Hours:** Sunday 11:00-23:00 Monday 11:00-23:00 Tuesday 11:00-23:00 Wednesday 11:00-23:00 Thursday 11:00-23:00 Friday 11:00-23:00 Saturday 11:00-23:00