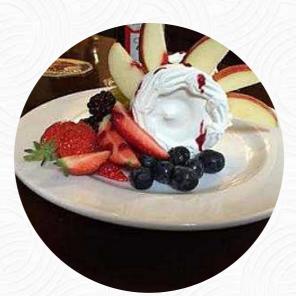

### These Types Of Dishes Are Being Served

gallery image

ICE CREAM PANINI CHICKEN MUSSELS FISH BURGER

SALAD