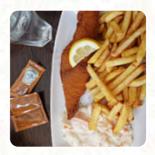

## The Coffee Pot Menu

https://menuweb.menu
7 Balvenie Street, Moray, United Kingdom
+441340820246 - http://www.facebook.com/thecoffeepotdufftown/posts

On this website, you can find the **complete menu** of **The Coffee Pot** from Moray. Currently, there are **18** menus and drinks up for grabs. The Coffee Pot is a cozy café located in the heart of Dufftown, just a short stroll away from Glenfiddich Distillery. Our simple yet delicious menu features freshly prepared meals ready for you to enjoy in our welcoming space or take away. Indulge in a variety of homemade cakes and traybakes, along with hot and cold beverages, including Stew n Drew's luxury ice-cream. We welcome everyone to come and satisfy their cravings with our full menu available all day, whether you're in the mood for chips or a hearty breakfast.