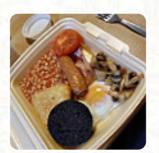

## The Coffee Pot Menu

https://menuweb.menu
7 Balvenie Street, Moray, United Kingdom
+441340820246 - http://www.facebook.com/thecoffeepotdufftown/posts

On this website, you can find the **complete menu** of **The Coffee Pot** from Moray. Currently, there are **18** menus and drinks up for grabs. The Coffee Pot is a cozy café located in the heart of Dufftown, just a short stroll away from Glenfiddich Distillery. Our simple yet delicious menu features freshly prepared meals ready for you to enjoy in our welcoming space or take away. Indulge in a variety of homemade cakes and traybakes, along with hot and cold beverages, including Stew n Drew's luxury ice-cream. We welcome everyone to come and satisfy their cravings with our full menu available all day, whether you're in the mood for chips or a hearty breakfast.