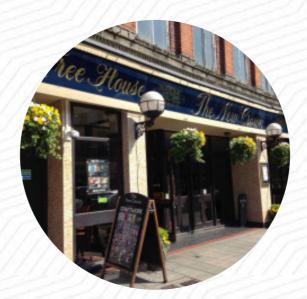

## The New Crown Menu

https://menuweb.menu 80-84 Chase Side, Enfield, United Kingdom (+44)2088828758 - https://jdwetherspoon.co.uk

Here you can find the menu of The New Crown in Enfield. At the moment, there are 17 menus and drinks on the food list. Nestled in the heart of the community, this local pub has garnered a mix of praise and disappointment from its patrons. While many appreciate the extensive menu, affordable prices, and friendly staff, others have encountered issues with food quality and cleanliness. Diners rave about the traditional English breakfast, particularly the crispy hash browns and well-cooked bacon, making it a popular spot for locals. However, some have reported unpleasant odors and unsatisfactory meal experiences. Despite the inconsistencies, the pub remains a bustling hub, ideal for a quick drink or breakfast, catering to budget-conscious guests seeking a casual dining experience.

## The New Crown

80-84 Chase Side, Enfield, United Kingdom

**Opening Hours:** 

Monday 08:00-23:30 Tuesday 08:00-23:30 Wednesday 08:00-23:30 Thursday 08:00-23:30 Friday 08:00-00:30 Saturday 08:00-00:30 Sunday 08:00-23:30