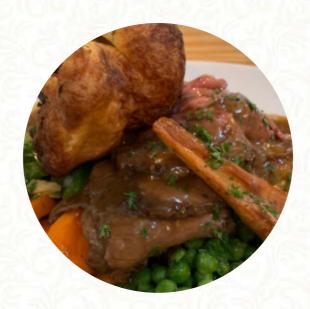

## Plough Sail Menu

https://menuweb.menu East End, Rochford, United Kingdom +441702258242 - http://theploughandsail.co.uk

Here you can find the <u>menu</u> of Plough Sail in Rochford. At the moment, there are 18 courses and drinks on the food list. The Plough and Sail in Paglesham East End presents a mixed culinary experience that has left patrons divided. While the charming pub boasts a rich history and warm atmosphere, food quality appears inconsistent. Some guests recall excellent meals, particularly the beloved fish and chips; however, recent visits report dry chicken, poorly executed liver and bacon, and unseasoned dishes. Yet, positive experiences still shine through, emphasizing attentive service and enjoyable desserts. Overall, despite a few shining moments, many diners express disappointment, questioning the establishment's consistency and expressing hesitation for future visits. The Plough and Sail's potential remains, but improvement is needed.

FISH CHICKEN SALAD

TUNA STEAK LAMB

Ingredients Used

**GARLIC** 

**BUTTER** 

**LETTUCE** 

**CUCUMBER** 

**TUNA** 