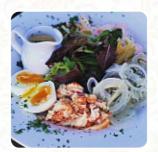

## Plough Sail Menu

Entrées

**PRAWN COCKTAIL** 

Fish Dishes

**FISH AND CHIPS** 

Seafood

**PRAWN** 

Side Dishes

**SCAMPI** 

Starters & Salads

**POTATO CHIPS** 

Fish

**SEA BASS** 

Sides

**GARLIC BUTTER** 

These Types Of Dishes Are Being Served