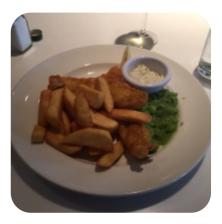

A **complete** <u>menu</u> of **The Cafe** from <u>Glasgow City</u> covering all **18** courses and drinks can be found here on the card. The café nestled within Glasgow's expansive museum offers a unique dining experience amidst cultural exploration. While visitors appreciate the reasonable prices and quality food, ranging from hearty soups to delightful fish platters, service can occasionally falter during peak times. The venue's charm lies in its artful setting, though the café can feel cramped during busy hours. Families especially enjoy the friendly atmosphere and accommodating seating arrangements. With free museum entry, stopping for a snack here is a fitting choice, adding convenience to a day filled with art, history, and natural wonders. Enjoyable, but some patience may be required.

#### These Types Of Dishes Are Being Served

SALAD PASTA PANINI BREAD FISH BURGER SOUP