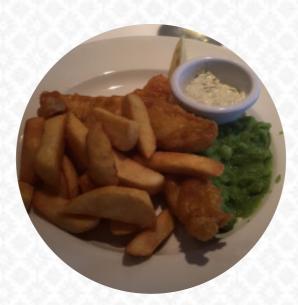

A **complete** <u>menu</u> of **The Cafe** from <u>Glasgow City</u> covering all **18** courses and drinks can be found here on the card. The café nestled within Glasgow's expansive museum offers a unique dining experience amidst cultural exploration. While visitors appreciate the reasonable prices and quality food, ranging from hearty soups to delightful fish platters, service can occasionally falter during peak times. The venue's charm lies in its artful setting, though the café can feel cramped during busy hours. Families especially enjoy the friendly atmosphere and accommodating seating arrangements. With free museum entry, stopping for a snack here is a fitting choice, adding convenience to a day filled with art, history, and natural wonders. Enjoyable, but some patience may be required.

#### These Types Of Dishes Are Being Served

SALAD PASTA PANINI BREAD FISH BURGER SOUP