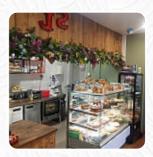

## Strawberry Lounge Menu

https://menuweb.menu Rear Of 20 Narrowgate, Northumberland, United Kingdom +447563342413,+447845216810,+447830801955 http://www.facebook.com/Strawberry-lounge-106684419406740

On this webpage, you can find the **complete <u>menu</u> of Strawberry Lounge** from Northumberland. Currently, there are **19** dishes and drinks up for grabs. Strawberry Lounge is a charming family-run cafe and smoothie bar offering a delicious selection of freshly-made food. From a variety of scones, quiches, and pies to mouthwatering homemade burgers and a wide array of decadent cakes, there is something for everyone to enjoy at this cozy spot.

# Strawberry Lounge

Rear Of 20 Narrowgate, Northumberland, United Kingdom **Opening Hours:** 

Wednesday 9:30-16:00 Thursday 9:30-16:00 Friday 9:30-16:00 Saturday 9:30-16:00 gallery image

Made with menuweb.menu