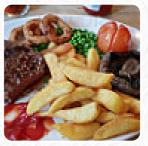

#### These Types Of Dishes Are Being Served

ROAST BEEF BURGER WRAP

PANINI

FISH

ICE CREAM SALAD TURKEY TUNA STEAK MEAT CHICKEN LAMB