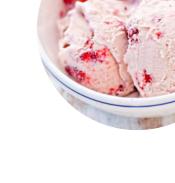

#### **These Types Of Dishes Are Being Served**

**TOSTADAS** PANINI **FISH ICE CREAM BURGER** SALAD

Made with menuweb.menu