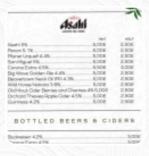

|                                 | PINT     |       |
|---------------------------------|----------|-------|
| 5%                              | 5,00£    | 2,5   |
| i 5.1%                          | 5,00£    | 2,50  |
| er Urquell 4.4%                 | 5,00£    | 2,501 |
| Miguel 5%                       | 5,00£    | 2,50£ |
| rong Extra 4.5%                 | 5,50£    | 3,00£ |
| Wave Golden Ale 4.4%            | 5,00E    | 2,50£ |
| avertawn Neck Oil IPA 4.3%      | 5,00E    | 2,50£ |
| d Horse Nokota 3.8%             | 5,00£    | 2,50£ |
| Mout Cider Berries and Cherries | 4% 5,00E | 2,50£ |
| ard Thieves Apple Cider 4.5%    | 5,00£    | 2,50f |
| vess 4.2%                       |          | 2,50  |

TLED BEERS & CID

Made with menuweb.menu

|                                   | 596      | 100.7    |
|-----------------------------------|----------|----------|
| Seath EV                          | 3,008    | 8.506    |
| Second S-TK                       | 8,000    | 2.506    |
| Sprian Limpuell 4, IRI            | 8,004    | 2,500    |
| SeniAligual (III)                 | 8,000    | 2,506    |
| Jarono Estra 45%                  | 8,906    | 3,000    |
| Ng Milove Golden File 4-4%        | 8,008    | 21,76786 |
| Securitore Neck Of PO.4.3%        | 8,000    | 25,8000  |
| Wild Horse Nakoto T-RN            | 1,000    | 21,9036  |
| SidMout Older Beinles ond Chemies | 49.5,000 | 25,8000  |
| School Theses Apple Ode: 4/5%     | 5,008    | 21,5000  |
| Surmoss 4.2%                      | Loos     | 2,500    |
|                                   |          |          |