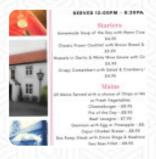

## **Crown Inn Normanton On Trent Menu**

Meat

**RUMPSTEAK** 

**Hot Drinks** 

**COFFEE** 

**Mexican-American Food** 

**EMPANADAS** 

**Fish Dishes** 

**FISH AND CHIPS** 

**FISH & CHIPS** 

**Drinks** 

**BEER** 

**DRINKS** 

Ingredients Used

**SEAFOOD** 

**BEEF** 

**PORK MEAT** 

These Types Of Dishes Are Being Served

**SOUP** 

**FISH** 

**MEAT** 

**CHICKEN** 

**PIZZA** 