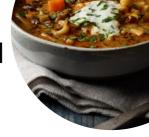

**PORK MEAT** 

These Types Of Dishes Are Being Served

**SOUP** 

**FISH** 

**MEAT** 

**CHICKEN** 

**PIZZA** 