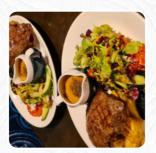

## These Types Of Dishes Are Being Served

MEAT
ROAST BEEF
PASTA

**SOUP** 

**FISH** 

**PIZZA** 

**CHICKEN** 