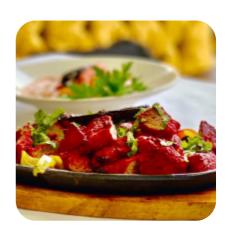

#### Seafood

**PRAWN** 

### **Ingredients Used**

**KING PRAWNS** 

ONION

**CHEESE** 

**GARLIC** 

**CHOCOLATE** 

**PRAWNS** 