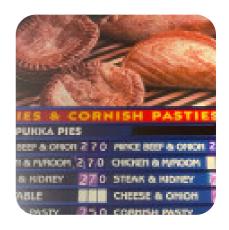

ch +44132293432



## **Princes Fish Menu**



#### Salads

**HALLOUMI SALAD** 

## **Burger**

**BEEF BURGER** 

#### **Sandwiches**

**CHICKEN BURGER** 

#### **Meat Dishes**

**SOUVLAKIA** 

### **Starters & Salads**

**POTATO CHIPS** 

#### **Sauces**

**CURRY SAUCE** 

### Indian

**CHICKEN CURRY** 

## **Mixed Specialties**

**KEBAB** 

#### **Fish Dishes**

**FISH & CHIPS** 

**FISH AND CHIPS** 

## **Ingredients Used**



CHEESE PEAS BEEF

# These Types Of Dishes Are Being Served

**MEAT** 

**CHICKEN** 

**BURGER** 

**FISH** 

## **Princes Fish**

2B Princes Ave, London, United Kingdom, Central Dr, Hornchurch

#### **Opening Hours:**

Monday 12:00-21:00 Tuesday 12:00-21:00 Wednesday 12:00-21:00 Thursday 12:00-21:00 Friday 12:00-21:00 Saturday 12:00-21:00

Made with menuweb.menu