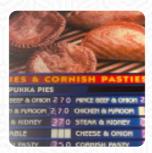

## **Princes Fish Menu**

https://menuweb.menu 2B Princes Ave, London, United Kingdom, Central Dr, Hornchurch +44132293432



## **Princes Fish Menu**



#### Salads

**HALLOUMI SALAD** 

## **Burger**

**BEEF BURGER** 

#### **Sandwiches**

**CHICKEN BURGER** 

#### **Meat Dishes**

**SOUVLAKIA** 

### **Starters & Salads**

**POTATO CHIPS** 

#### **Sauces**

**CURRY SAUCE** 

### Indian

**CHICKEN CURRY** 

## **Mixed Specialties**

**KEBAB** 

#### **Fish Dishes**

**FISH & CHIPS** 

**FISH AND CHIPS** 

## **Ingredients Used**



CHEESE PEAS BEEF

# These Types Of Dishes Are Being Served

**MEAT** 

**CHICKEN** 

**BURGER** 

**FISH** 

## **Princes Fish**

2B Princes Ave, London, United Kingdom, Central Dr, Hornchurch

#### **Opening Hours:**

Monday 12:00-21:00 Tuesday 12:00-21:00 Wednesday 12:00-21:00 Thursday 12:00-21:00 Friday 12:00-21:00 Saturday 12:00-21:00

Made with menuweb.menu