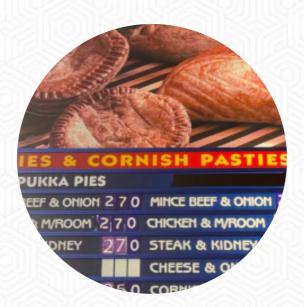

## **Princes Fish Menu**

https://menuweb.menu 2B Princes Ave, London, United Kingdom, Central Dr, Hornchurch +44132293432



## **Princes Fish Menu**



#### Salads

**HALLOUMI SALAD** 

## **Burger**

**BEEF BURGER** 

#### **Sandwiches**

**CHICKEN BURGER** 

#### **Meat Dishes**

**SOUVLAKIA** 

### **Starters & Salads**

**POTATO CHIPS** 

#### **Sauces**

**CURRY SAUCE** 

### Indian

**CHICKEN CURRY** 

## **Mixed Specialties**

**KEBAB** 

#### **Fish Dishes**

**FISH & CHIPS** 

**FISH AND CHIPS** 

## **Ingredients Used**



CHEESE PEAS BEEF

# These Types Of Dishes Are Being Served

**MEAT** 

**CHICKEN** 

**BURGER** 

**FISH** 

## **Princes Fish**

2B Princes Ave, London, United Kingdom, Central Dr, Hornchurch

#### **Opening Hours:**

Monday 12:00-21:00 Tuesday 12:00-21: