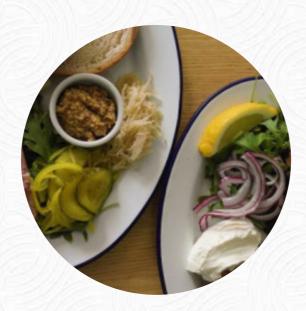

# These Types Of Dishes Are Being Served

**SANDWICH** 

**TOSTADAS** 

**PANINI** 

### Ingredients Used

**AVOCADO** 

**PESTO** 

**SPINACH** 

**MUSTARD** 

**CHEESE** 

**PORK MEAT** 

**TOMATO** 